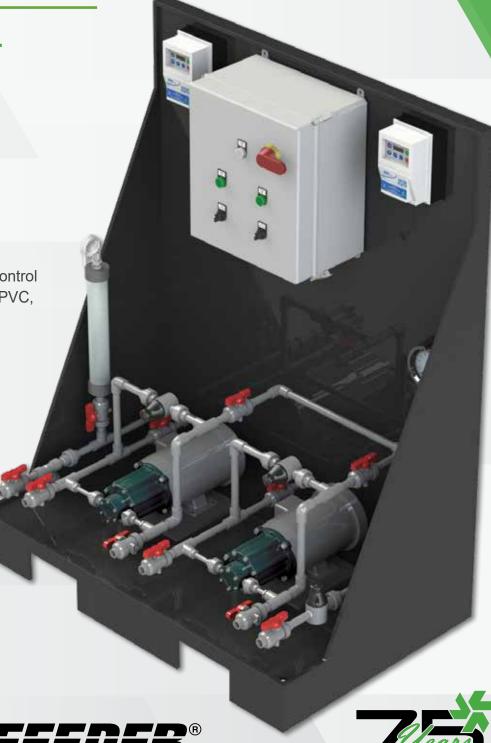

#### **KEY FEATURES**

Duty / Stand-by Configuration

HOA operation with VFD motor control

 Available pipe materials: PVC, CPVC, PVDF, or 316SS

- HDPE frame
- HDPE base with drip edge
- Performance tested
- Complete drawing package

Pulsafeeder standard chemical feed pump systems are designed for virtually every chemical dosing application. Each system is configured with Pulsafeeder Eclipse pumps and typical accessories in materials to fit the specific application. The unit is pre-assembled and tested for quick installation and easy start-up. Customized configurations are available for feed verification, automatic pump switch-over, and the addition of integrated controllers or timers.

#### SYSTEMS INCLUDE

- NPT ball valves on inlet (TP-01) and outlet (TP-02) process connections
- Strainer on suction header
- Suction (TP-04) and discharge drain valves
- System bleed valves (TP-05)
- Isolation valve (TP-03)
- Discharge pressure gauges
- Calibration column
- Back pressure valve
- Pressure relief valves
- Individual pump VFD's
- NEMA 4X FRP control panel enclosure
- HOA switches, run lights and main disconnect