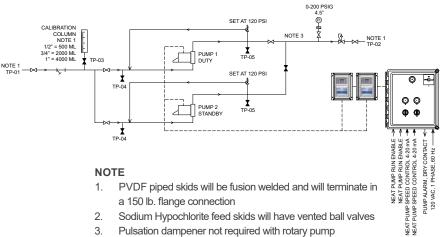

connect

#### **DIMENSIONAL**



#### **SPECIFICATIONS**

| Pipe Diameter | Flow Range                        | Pressure Range                                                                            |
|---------------|-----------------------------------|-------------------------------------------------------------------------------------------|
| 1/2"          | 1 - 6 gpm<br>(4.5 - 27.3 lpm)     | Differential Pressure up to 150 psi (10.3 bar)  Working Pressure up to 300 psi (20.7 bar) |
| 3/4"          | 6 - 12 gpm<br>(27.3 - 54.6 lpm)   |                                                                                           |
| 1"            | 12 - 33 gpm<br>(54.6 - 150.0 lpm) |                                                                                           |

#### P&ID



- Pulsation dampener not required with rotary pump

### ENGINEERED PRODUCTS

Pulsafeeder, Inc.

2883 Brighton Henrietta Town Line Rd. Rochester, NY 14623 Phone: +1 (585) 292-8000 pulsa@idexcorp.com • pulsa.com

Pulsafeeder is an ISO 9001 Certified Company.

© Copyright 2020 Pulsafeeder. All rights reserved.