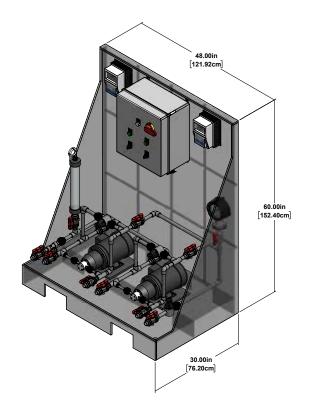

ystem is configured with Pulsafeeder Eclipse pumps and typical accessories in materials to fit the specific application. The unit is pre-assembled and tested for quick installation and easy start-up. Customized configurations are available for feed verification, automatic pump switch-over, and the addition of integrated controllers or timers.

#### SYSTEMS INCLUDE

- NPT ball valves on inlet (TP-01) and outlet (TP-02) process connections
- Strainer on suction header
- Suction (TP-04) and discharge drain valves
- System bleed valves (TP-05)
- Isolation valve (TP-03)
- Discharge pressure gauges
- Calibration column
- Back pressure valve
- Pressure relief valves
- Individual pump VFD's
- NEMA 4X FRP control panel enclosure
- HOA switches, run lights and main disconnect

#### **DIMENSIONAL**



#### **SPECIFICATIONS**

| Pipe Diameter | Flow Range                        | Pressure Range                                                                            |
|---------------|-----------------------------------|-------------------------------------------------------------------------------------------|
| 1/2"          | 1 - 6 gpm<br>(4.5 - 27.3 lpm)     | Differential Pressure up to 150 psi (10.3 bar)  Working Pressure up to 300 psi (20.7 bar) |
| 3/4"          | 6 - 12 gpm<br>(27.3 - 54.6 lpm)   |                                                                                           |
| 1"            | 12 - 33 gpm<br>(54.6 - 150.0 lpm) |                                                                                           |

#### P&ID



- Pulsation dampener not requ